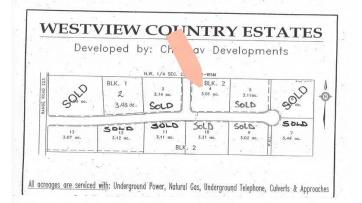

#### \$92,400

0 Bedroom, 0.00 Bathroom, Land on 3.01 Acres

NONE, Rural Northern Lights, County of, Alberta

Secluded Setting !!! Located North West of Peace River in the Weberville area this lot is ready for you and your family. Only minutes to Peace Rivers West Hill this lot comes with Prepaid power, water from water co op and partly paid natural gas. Zoned CR4 with a minimum of 1200 sqft. Call today to view you lot and start planing for your dream home.

#### **Community Information**

| Address     | 223 Range                    |
|-------------|------------------------------|
| Subdivision | NONE                         |
| City        | Rural Northern Lights, Count |
| County      | Northern Lights, County of   |
| Province    | Alberta                      |
| Postal Code | T8S 1S3                      |

## **Additional Information**

| Date Listed    | November 18th, 2024 |
|----------------|---------------------|
| Days on Market | 239                 |
| Zoning         | CR4                 |