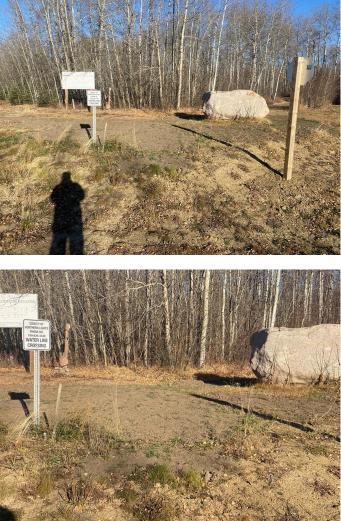

#### \$92,400

0 Bedroom, 0.00 Bathroom, Land on 3.01 Acres

NONE, Rural Northern Lights, County of, Alberta

Secluded Setting !!! Located North West of Peace River in the Weberville area this lot is ready for you and your family. Only minutes to Peace Rivers West Hill this lot comes with Prepaid power, water from water co op and partly paid natural gas. Zoned CR4 with a minimum of 1200 sqft. Call today to view you lot and start planing for your dream home.

## Exterior

Lot Description Treed