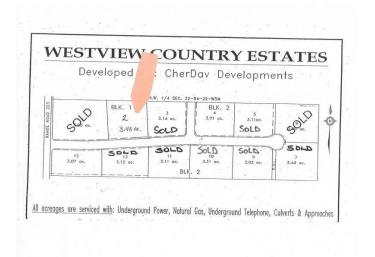

#### \$94,200

0 Bedroom, 0.00 Bathroom, Land on 3.43 Acres

NONE, Rural Northern Lights, County of, Alberta

Secluded Setting !!! Located North West of Peace River in the Weberville area this lot is ready for you and your family. Only minutes to Peace Rivers West Hill this lot comes with Prepaid power, water from water co op and partly paid natural gas. Zoned CR4 with a minimum of 1200 sqft. Call today to view you lot and start planing for your dream home.

#### **Essential Information**

MLS® # A2179903

Price \$94,200

Bathrooms 0.00

Acres 3.43

Type Land

Sub-Type Residential Land

Status Active

### **Community Information**

Address 223 Range

Subdivision NONE

City Rural Northern Lights, County

County Northern Lights, County of

Province Alberta
Postal Code T8S 1S3

#### **Exterior**

Lot Description Treed

#### **Additional Information**

Date Listed November 18th, 2024

Days on Market 259

Zoning CR4