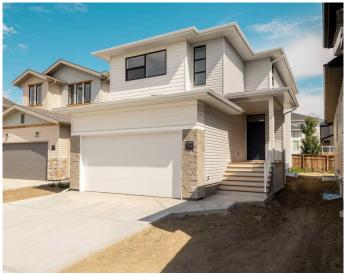

#### \$549,900

3 Bedroom, 3.00 Bathroom, 1,673 sqft Residential on 0.09 Acres

Country Meadows Estates, Lethbridge, Alberta

The "Isla" by Avonlea Homes is the perfect family home. Located in the architecturally controlled community of Country Meadows. The main level hosts a notched out dining nook, eating bar on the kitchen island, walk in pantry. Large windows and tall ceilings make the main floor feel very bright and open. Also notice the new look of the flat painted ceilings. Upstairs resides the 3 bedrooms with the master including an en-suite and walk in closet. The ensuite has a large 5 foot walk-in shower and His/Her sinks. Great Bonus room area for the family to enjoy. Bonus room is in the middle of the upstairs giving privacy to the master retreat from the kids bedrooms. Convenience of laundry is also upstairs. The basement is undeveloped but set up for family room, bedroom and another full bath. Home is virtually Staged. New Home Warranty. FIRST TIME BUYER! ASK ABOUT THE NEW GOVERNMENT GST REBATE. Certain restrictions apply

#### **Exterior**

Exterior Features None

Lot Description Back Yard

Roof Asphalt Shingle

Construction Concrete, Vinyl Siding, Wood Frame

Foundation Poured Concrete