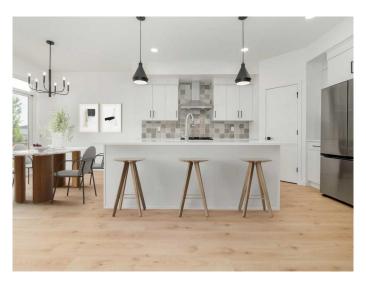

#### \$549,900

3 Bedroom, 3.00 Bathroom, 1,673 sqft Residential on 0.09 Acres

Country Meadows Estates, Lethbridge, Alberta

The "Isla" by Avonlea Homes is the perfect family home. Located in the architecturally controlled community of Country Meadows. The main level hosts a notched out dining nook, eating bar on the kitchen island, walk in pantry. Large windows and tall ceilings make the main floor feel very bright and open. Also notice the new look of the flat painted ceilings. Upstairs resides the 3 bedrooms with the master including an en-suite and walk in closet. The ensuite has a large 5 foot walk-in shower and His/Her sinks. Great Bonus room area for the family to enjoy. Bonus room is in the middle of the upstairs giving privacy to the master retreat from the kids bedrooms. Convenience of laundry is also upstairs. The basement is undeveloped but set up for family room, bedroom and another full bath. Home is virtually Staged. New Home Warranty. FIRST TIME BUYER! ASK ABOUT THE NEW GOVERNMENT GST REBATE. Certain restrictions apply

#### Interior

Interior Features Kitchen Island, Pantry, Walk-In Closet(s)

Appliances Dishwasher, Gas Range, Microwave, Refrigerator, Range Hood

Heating Forced Air

Cooling None

Has Basement Yes

Basement Full, Unfinished