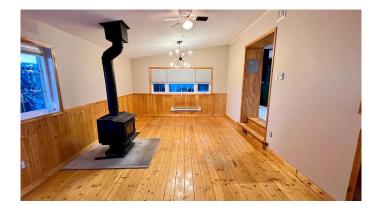

# \$114,900

2 Bedroom, 1.00 Bathroom, 907 sqft Residential on 0.14 Acres

Hanna, Hanna, Alberta

This charming home features 2 bedrooms, 1 bath. The master bedroom has a large walk-in closet/dressing room. Get cozy by the wood burning stove in this spacious living room.

## Interior

Interior Features See Remarks

Appliances Dishwasher, Microwave, Refrigerator, Washer/Dryer, Electric Stove

Heating Forced Air

Cooling None
Fireplace Yes
# of Fireplaces 1

Fireplaces Great Room, Wood Burning Stove