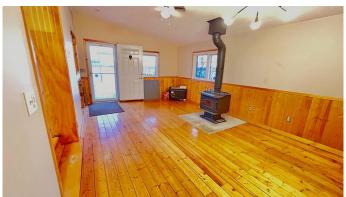

# \$114,900

2 Bedroom, 1.00 Bathroom, 907 sqft Residential on 0.14 Acres

Hanna, Hanna, Alberta

This charming home features 2 bedrooms, 1 bath. The master bedroom has a large walk-in closet/dressing room. Get cozy by the wood burning stove in this spacious living room.

## Interior

Interior Features See Remarks

Appliances Dishwasher, Microwave, Refrigerator, Washer/Dryer, Electric Stove

Heating Forced Air

Cooling None
Fireplace Yes
# of Fireplaces 1

Fireplaces Great Room, Wood Burning Stove