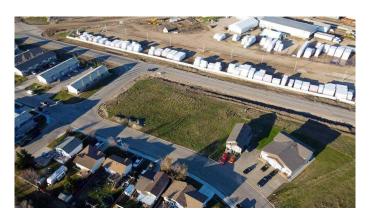

#### \$709,900

0 Bedroom, 0.00 Bathroom, Land on 0.86 Acres

Smith., Grande Prairie, Alberta

36 unit Appartment Building development permit approved on this .86 acre piece of land strategically located within in walking distance to downtown Grande Prairie, down the street from a new rec center and on a bus route! Its unique breakdown could qualify for the CMHC select program allowing as low as 5% down due to 18 units being 1 bedroom, 10-2 bedrooms, and 8- 3 bedroom units. This unique opportunity comes with years of sweat equity from the sellers spent on getting an approved development permit, designing drawings and planning out the site layout. Please ask for a full brochure and get working on your next Investment Build today!

### **Community Information**

Address 9402 93 Street

Subdivision Smith.

City Grande Prairie
County Grande Prairie

### Top benefits of this deal 🔍

- City approved development permit for 36 unit apartment complex
- · Engineer stamped drawings
- 18 1-bed suites will help to qualify for CMHC select financing
- Seller has original subdivision geo technical and environmental
- Central location steps from a bus route and within walking distance to shopping, downtown Grande Prairie, parks, and a recreation center.
- No GST charged if buyer has a GST number