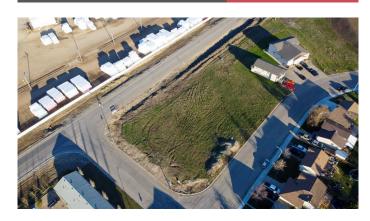

#### \$709,900

0 Bedroom, 0.00 Bathroom, Land on 0.86 Acres

Smith., Grande Prairie, Alberta

36 unit Appartment Building development permit approved on this .86 acre piece of land strategically located within in walking distance to downtown Grande Prairie, down the street from a new rec center and on a bus route! Its unique breakdown could qualify for the CMHC select program allowing as low as 5% down due to 18 units being 1 bedroom, 10-2 bedrooms, and 8- 3 bedroom units. This unique opportunity comes with years of sweat equity from the sellers spent on getting an approved development permit, designing drawings and planning out the site layout. Please ask for a full brochure and get working on your next Investment Build today!

### **Community Information**

Address 9402 93 Street

Subdivision Smith.

City Grande Prairie
County Grande Prairie

### Top benefits of this deal 🔍

- City approved development permit for 36 unit apartment complex
- · Engineer stamped drawings
- 18 1-bed suites will help to qualify for CMHC select financing
- Seller has original subdivision geo technical and environmental
- Central location steps from a bus route and within walking distance to shopping, downtown Grande Prairie, parks, and a recreation center.
- No GST charged if buyer has a GST number