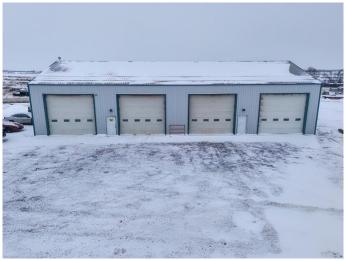

#### \$975,000

0 Bedroom, 0.00 Bathroom, Commercial on 7.84 Acres

Ervick Industrial, Rural Camrose County, Alberta

What an opportunity. 7.84 acres(on two titles) with a 5000 sq ft shop available today! Good compacted yard site, fully serviced with Edmonton City water and close proximity to Camrose, Nisku and Edmonton. The empty yard space may be available for lease as well. Currently a lay down yard for a pipe company.