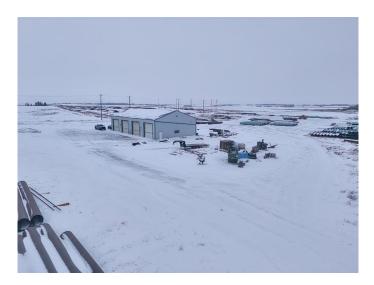

#### \$975,000

0 Bedroom, 0.00 Bathroom, Commercial on 7.84 Acres

Ervick Industrial, Rural Camrose County, Alberta

What an opportunity. 7.84 acres(on two titles) with a 5000 sq ft shop available today! Good compacted yard site, fully serviced with Edmonton City water and close proximity to Camrose, Nisku and Edmonton. The empty yard space may be available for lease as well. Currently a lay down yard for a pipe company.