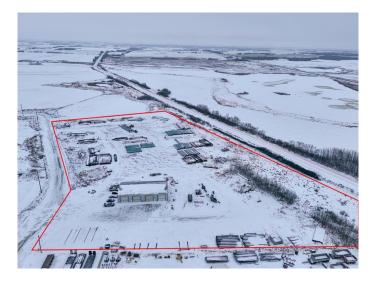

#### \$975,000

0 Bedroom, 0.00 Bathroom, Commercial on 7.84 Acres

Ervick Industrial, Rural Camrose County, Alberta

What an opportunity. 7.84 acres(on two titles) with a 5000 sq ft shop available today! Good compacted yard site, fully serviced with Edmonton City water and close proximity to Camrose, Nisku and Edmonton. The empty yard space may be available for lease as well. Currently a lay down yard for a pipe company.