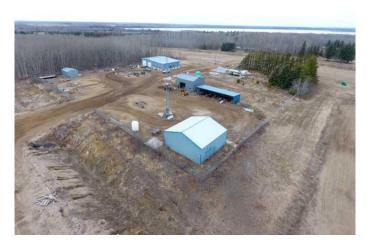

#### \$2,500,000

0 Bedroom, 0.00 Bathroom, Commercial on 0.00 Acres

Wandering River, Wandering River, Alberta

160 Acre Industrial site in Wandering River Alberta. This property has had a 890 man camp on it and all the gravel and infrastructure was left behind. There is about 3.5 acres security fenced, gated and gravelled. The main shop and office building is 4800 square feet with steel frame. A 40x40 and 20x 30 cold storage, as well as a 20x64 machine shed. Shop has in floor heating, 200 amp service, 12 foot and 14 foot doors and a reception and office space area. Approximately 80 acres of farmland and 50 acres of trees.