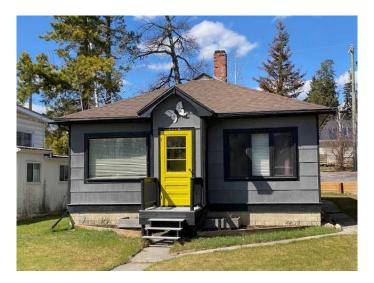

# \$1,700 - 4716 4 Avenue W, Edson

MLS® #A2182913

### \$1,700

0 Bedroom, 0.00 Bathroom, Commercial on 0.00 Acres

NONE, Edson, Alberta

For Lease, 700sq.ft. house with Highway 16 Frontage zoned DC-O (Direct Control-Open). This land use district is generally intended to provide for a range of uses to serve the travelling and local public using Hghway 16. Ideal permitted uses would be Retail, Minor eating establishment, personal service establishment, gift shop or a small business: Accountants/Lawyers Office, subject to Town approval. The house is furnished and has a living room, kitchen, 4 piece bathroom, two bedrooms, back and front entrances and site on a 7000 sq.ft. lot. Parking in the back.

Built in 1951