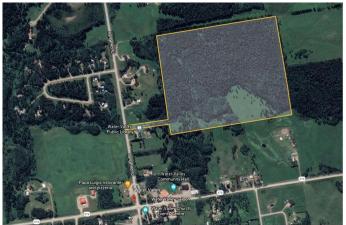

The property is easily accessible with a panhandle entrance from the main paved road, leading you through a picturesque, tree-lined pathway. Two drilled water wells are conveniently located near the centre of the land, offering an essential resource for any future plans. The mix of wooded areas and meadows provides the perfect balance of seclusion and open space, allowing for a wide range of potential uses.

# **Community Information**

Address Water Valley
Subdivision Watervalley

City Rural Mountain View County

County Mountain View County

Province Alberta
Postal Code T0M 2E0

#### **Exterior**

Exterior Features Private Entrance

Lot Description Level, Many Trees, Meadow, Native Plants, Near Golf Course, Private,

Square Shaped Lot, Treed