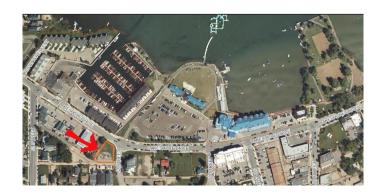

### \$630,000

0 Bedroom, 0.00 Bathroom, Land on 0.22 Acres

Downtown, Sylvan Lake, Alberta

Downtown development land. Could be commercial or multi-family or both. Across the street from the lake.

MLS® # A2183121 Price \$630,000

Bathrooms 0.00 Acres 0.22 Type Land

Sub-Type Commercial Land

Status Active