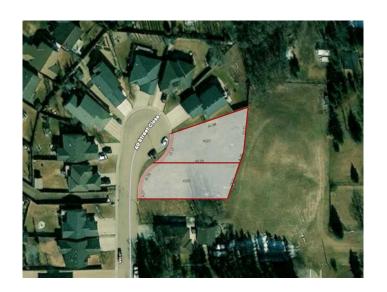

### \$150,900

0 Bedroom, 0.00 Bathroom, Land on 0.41 Acres

Riverside, Ponoka, Alberta

Excellent opportunity to own a side by side lots with huge potential! Located in a newer subdivision in Riverside, the combined square footage is close to 18,000 sq ft with walkout potential. Incredible views of the town can be enjoyed looking west and it backs on to a green space at the back. These lots are the last remaining in this cul-de-sac of newer upscale homes. Restrictive Covenant is on title to protect your investment. Lot grade is available if desired. Definitely a prime location on which to build your dream home with extra elbow room for a detached garage, garden or whatever your outside dreams desire!

### **Community Information**

Address 4025 & 4027 40 Streetclose

Subdivision Riverside City Ponoka

County Ponoka County

Province Alberta

Postal Code T4J 1A9

#### **Exterior**

Lot Description Backs on to Park/Green Space, Near Golf Course