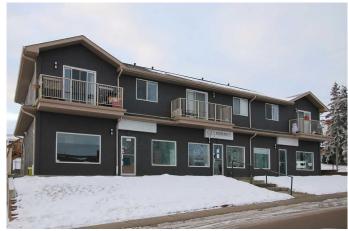

### \$16

0 Bedroom, 0.00 Bathroom, Commercial on 0.00 Acres

Palo, Sylvan Lake, Alberta

A fresh new exterior look on this 3 unit commerical building in a great location in Sylvan Lake!! Street level and located on the corner of 50th st. and 45th ave., this 934sq.ft. unit is a great spot for a retail space, cafe, or a personal service type of business. The unit features an inviting reception area, 2 treatment rooms/offices, a large kitchen/staff room and a washroom. It has been well kept and move in ready! Signage facing 50th street is also available. Immediate possession possible! NNN \$6.50/sq.ft.

Construction Stucco