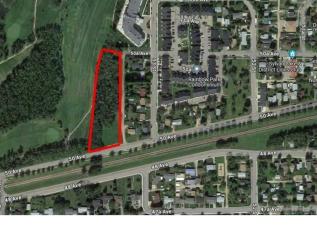

#### \$1,099,000

0 Bedroom, 0.00 Bathroom, Land on 2.29 Acres

Downtown, Sylvan Lake, Alberta

Multi-family or townhouse development site with 600' of frontage on the picturesque Sylvan Lake Golf and Country Club. Plans may be available for a large commercial and residential condo. Alternatively, it would be ideal for a multi-family investment property in a market where the vacancy rate is currently almost zero. Property is just short walk to downtown and the beach.

## **Community Information**

| Address     | 5310 50 Avenue  |
|-------------|-----------------|
| Subdivision | Downtown        |
| City        | Sylvan Lake     |
| County      | Red Deer County |
| Province    | Alberta         |
| Postal Code | T4S1E7          |

# Exterior

Lot Description Near Golf Course, On Golf Course, No Neighbours Behind