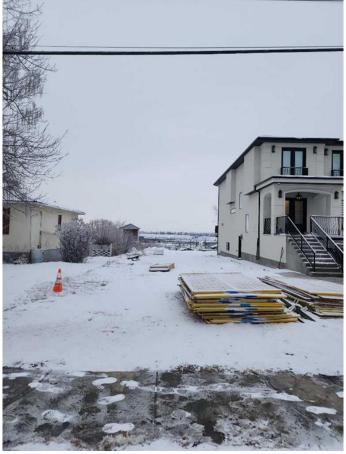

#### \$579,900

0 Bedroom, 0.00 Bathroom, Land on 0.16 Acres

Winston Heights/Mountview, Calgary, Alberta

Welcome to a prime opportunity in the highly sought-after community of Winston Heights! This expansive 33 ft x 212 ft lot offers a rare chance to build your dream home or investment project in one of Calgary's most desirable inner-city neighborhoods. Nestled in a quiet, established area, the property boasts breathtaking views and unparalleled convenience. Located just minutes from downtown Calgary, this lot provides easy access to major thoroughfares, including Highway 1 and Highway 2, ensuring effortless travel throughout the city and beyond. Winston Heights is a vibrant district that seamlessly blends character and modern living. With an influx of new, high-end homes being developed, the area is rapidly transforming into a premier residential hub while maintaining its peaceful charm. The exceptional depth of this lot opens endless possibilities. Many new builds in the area take advantage of the space to construct secondary homes or detached structures at the rear of the lot. Without a back alley, the property offers added privacy and a unique layout perfect for a variety of design options. This is a rare offering in an area where larger lots are increasingly hard to find. Don't miss this chance to secure a prime piece of land in a growing and prestigious community. Call today to explore the endless potential of this incredible property!