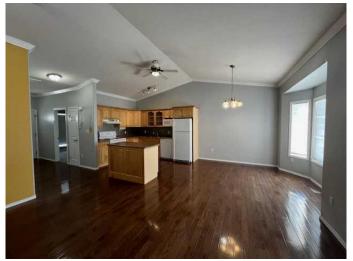

# \$185,000

2 Bedroom, 2.00 Bathroom, 967 sqft Residential on 0.16 Acres

NONE, Lashburn, Saskatchewan

This one level Lashburn semi-detached bungalow offers 2-spacious bedrooms, 2-bathrooms, a double heated attached garage and a great location close to the schools, shopping and the golf course. The floor plan is open and spacious with vaulted ceilings. The property offers a large covered deck, a shed for outdoor storage and ample outdoor space for gardening or entertaining. Call to view this Lashburn home!

#### Interior

Interior Features Ceiling Fan(s), Kitchen Island, Open Floorplan, Vaulted Ceiling(s)

Appliances Refrigerator, Dishwasher, Range Hood, Stove(s)

Heating Forced Air, Natural Gas

Cooling None
Has Basement Yes