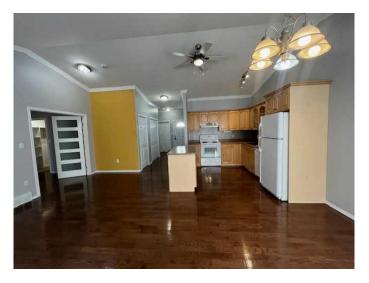

# \$185,000

2 Bedroom, 2.00 Bathroom, 967 sqft Residential on 0.16 Acres

NONE, Lashburn, Saskatchewan

This one level Lashburn semi-detached bungalow offers 2-spacious bedrooms, 2-bathrooms, a double heated attached garage and a great location close to the schools, shopping and the golf course. The floor plan is open and spacious with vaulted ceilings. The property offers a large covered deck, a shed for outdoor storage and ample outdoor space for gardening or entertaining. Call to view this Lashburn home!

#### Interior

Interior Features Ceiling Fan(s), Kitchen Island, Open Floorplan, Vaulted Ceiling(s)

Appliances Refrigerator, Dishwasher, Range Hood, Stove(s)

Heating Forced Air, Natural Gas

Cooling None
Has Basement Yes