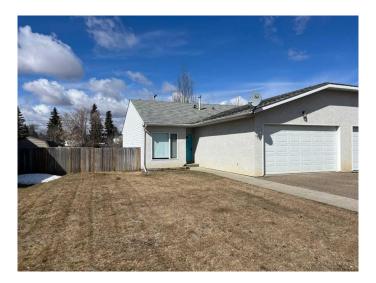

# \$185,000 - 120a 4 Street E, Lashburn

MLS® #A2183749

# \$185,000

2 Bedroom, 2.00 Bathroom, 967 sqft Residential on 0.16 Acres

NONE, Lashburn, Saskatchewan

This one level Lashburn semi-detached bungalow offers 2-spacious bedrooms, 2-bathrooms, a double heated attached garage and a great location close to the schools, shopping and the golf course. The floor plan is open and spacious with vaulted ceilings. The property offers a large covered deck, a shed for outdoor storage and ample outdoor space for gardening or entertaining. Call to view this Lashburn home!