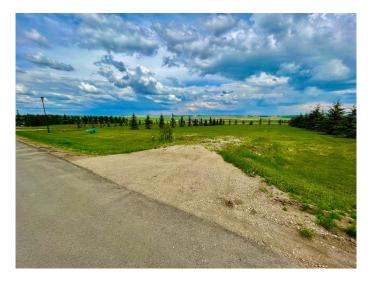

# \$109,900

0 Bedroom, 0.00 Bathroom, Land on 1.01 Acres

N/A, Rimbey, Alberta

A TURNKEY acreage to build your dream home on with a VIEW! This is the perfect lot that you've been searching for! On the outskirts of the friendly community of Rimbey yet still within town limits, this fully serviced, FULL ONE ACRE LOT saves you time and money on your future build! Located on a quiet cul-de-sac, enjoy privacy of the landscaped lawn with beautiful evergreen tree lines on all three sides. Overlooking the prairies, this lot checks all the boxes! FULL SERVICES, paved access, already built approach, water and sewer conveniently stubbed into town services, power line, gas line and phone line along property edge plus proper drainage throughout - you cannot find anything else like this! Walking distance to main town amenities plus many nearby attractions, make Evergreen Estates an easy place to call home. Enjoy being nearby the Rimbey Aquatic Centre, Historical PasKaPoo Park, Community Centre with hockey rink, curling rink and event centre, Schools (K-12), Rimbey Hospital & Care Centre, baseball diamonds, football and soccer fields, Rimbey Agrim Rodeo Grounds & Indoor Arena and Central Alberta Raceways. Gull Lake, Parkland Beach and camping are all within a 15 minute drive. Additional emergency access, modern street lighting, fire hydrants and simple architectural restrictions secure your investment for the long term. Even pick your own neighbours or add more space with the lot directly beside also being available for sale (6217 Evergreen Close)!

### **Exterior**

Lot Description Cul-De-Sac, Landscaped, Lawn, Street Lighting, Treed, Gentle Sloping