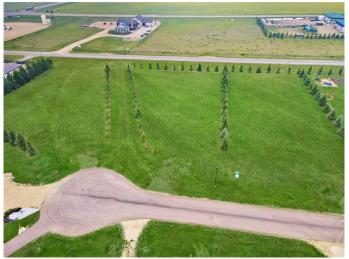

# \$109,900

0 Bedroom, 0.00 Bathroom, Land on 1.01 Acres

N/A, Rimbey, Alberta

A TURNKEY acreage to build your dream home on with a VIEW! This is the perfect lot that you've been searching for! On the outskirts of the friendly community of Rimbey yet still within town limits, this fully serviced, FULL ONE ACRE LOT saves you time and money on your future build! Located on a quiet cul-de-sac, enjoy privacy of the landscaped lawn with beautiful evergreen tree lines on all three sides. Overlooking the prairies, this lot checks all the boxes! FULL SERVICES, paved access, already built approach, water and sewer conveniently stubbed into town services, power line, gas line and phone line along property edge plus proper drainage throughout - you cannot find anything else like this! Walking distance to main town amenities plus many nearby attractions, make Evergreen Estates an easy place to call home. Enjoy being nearby the Rimbey Aquatic Centre, Historical PasKaPoo Park, Community Centre with hockey rink, curling rink and event centre, Schools (K-12), Rimbey Hospital & Care Centre, baseball diamonds, football and soccer fields, Rimbey Agrim Rodeo Grounds & Indoor Arena and Central Alberta Raceways. Gull Lake, Parkland Beach and camping are all within a 15 minute drive. Additional emergency access, modern street lighting, fire hydrants and simple architectural restrictions secure your investment for the long term. Even pick your own neighbours or add more space with the lot directly beside also being available for sale (6217 Evergreen Close)!

### **Exterior**

Lot Description Cul-De-Sac, Landscaped, Lawn, Street Lighting, Treed, Gentle Sloping