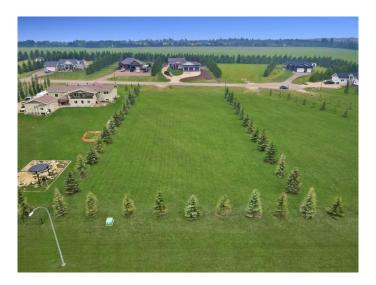

# \$109,900

0 Bedroom, 0.00 Bathroom, Land on 1.01 Acres

N/A, Rimbey, Alberta

A TURNKEY acreage to build your dream home on with a VIEW! This is the perfect lot that you've been searching for! On the outskirts of the friendly community of Rimbey yet still within town limits, this fully serviced, FULL ONE ACRE LOT saves you time and money on your future build! Located on a quiet cul-de-sac, enjoy privacy of the landscaped lawn with beautiful evergreen tree lines on all three sides. Overlooking the prairies, this lot checks all the boxes! FULL SERVICES, paved access, already built approach, water and sewer conveniently stubbed into town services, power line, gas line and phone line along property edge plus proper drainage throughout - you cannot find anything else like this! Walking distance to main town amenities plus many nearby attractions, make Evergreen Estates an easy place to call home. Enjoy being nearby the Rimbey Aquatic Centre, Historical PasKaPoo Park, Community Centre with hockey rink, curling rink and event centre, Schools (K-12), Rimbey Hospital & Care Centre, baseball diamonds, football and soccer fields, Rimbey Agrim Rodeo Grounds & Indoor Arena and Central Alberta Raceways. Gull Lake, Parkland Beach and camping are all within a 15 minute drive. Additional emergency access, modern street lighting, fire hydrants and simple architectural restrictions secure your investment for the long term. Even pick your own neighbours or add more space with the lot directly beside also being available for sale (6217 Evergreen Close)!

### **Exterior**

Lot Description Cul-De-Sac, Landscaped, Lawn, Street Lighting, Treed, Gentle Sloping