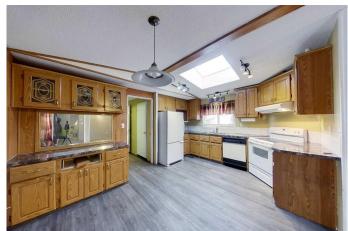

### \$119,900

3 Bedroom, 2.00 Bathroom, 1,092 sqft Residential on 0.03 Acres

NONE, Slave Lake, Alberta

READY FOR QUICK POSSESSION! This 1993 mobile home offers 3 bedrooms, 2 full bathrooms, and approximately 1,100 sq. ft. of living space. Situated in a cul-de-sac on a spacious pie-shaped lot, the SE-facing property features a large deck and a fenced yard, perfect for year-round outdoor enjoyment. Inside, you'll find an open floor plan with vaulted ceilings and a skylight in the kitchen creates a bright and airy atmosphere. Enjoy comfortable living and plenty of space to relax and entertain in this home, which features two four-piece bathrooms and a jetted tub in the primary ensuite. Don't miss this fantastic opportunityâ€" a great investment property or a perfect starter home. \*\*\*VENDOR FINANCING AVAILABLE\*\*\*

#### Interior

Interior Features Open Floorplan, Ceiling Fan(s), Vinyl Windows, Jetted Tub, Skylight(s),

Storage, Vaulted Ceiling(s), Walk-In Closet(s)

Appliances None

Heating Forced Air, Natural Gas

Cooling None
Basement None