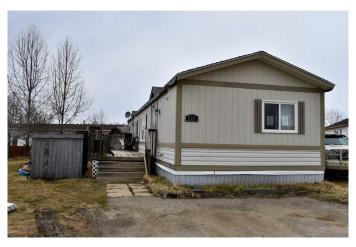

### \$119,900

3 Bedroom, 2.00 Bathroom, 1,092 sqft Residential on 0.03 Acres

NONE, Slave Lake, Alberta

READY FOR QUICK POSSESSION! This 1993 mobile home offers 3 bedrooms, 2 full bathrooms, and approximately 1,100 sq. ft. of living space. Situated in a cul-de-sac on a spacious pie-shaped lot, the SE-facing property features a large deck and a fenced yard, perfect for year-round outdoor enjoyment. Inside, you'll find an open floor plan with vaulted ceilings and a skylight in the kitchen creates a bright and airy atmosphere. Enjoy comfortable living and plenty of space to relax and entertain in this home, which features two four-piece bathrooms and a jetted tub in the primary ensuite. Don't miss this fantastic opportunityâ€" a great investment property or a perfect starter home. \*\*\*VENDOR FINANCING AVAILABLE\*\*\*

#### **Exterior**

Exterior Features Rain Gutters, Storage

Lot Description Back Yard, Cul-De-Sac, Pie Shaped Lot

Roof Asphalt Shingle

Construction Metal Frame, Vinyl Siding

Foundation Block, Wood