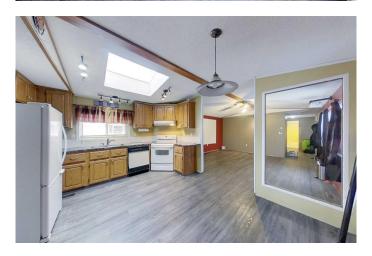

### \$119,900

3 Bedroom, 2.00 Bathroom, 1,092 sqft Residential on 0.03 Acres

NONE, Slave Lake, Alberta

READY FOR QUICK POSSESSION! This 1993 mobile home offers 3 bedrooms, 2 full bathrooms, and approximately 1,100 sq. ft. of living space. Situated in a cul-de-sac on a spacious pie-shaped lot, the SE-facing property features a large deck and a fenced yard, perfect for year-round outdoor enjoyment. Inside, you'll find an open floor plan with vaulted ceilings and a skylight in the kitchen creates a bright and airy atmosphere. Enjoy comfortable living and plenty of space to relax and entertain in this home, which features two four-piece bathrooms and a jetted tub in the primary ensuite. Don't miss this fantastic opportunityâ€" a great investment property or a perfect starter home. \*\*\*VENDOR FINANCING AVAILABLE\*\*\*

#### Interior

Interior Features Open Floorplan, Ceiling Fan(s), Vinyl Windows, Jetted Tub, Skylight(s),

Storage, Vaulted Ceiling(s), Walk-In Closet(s)

Appliances None

Heating Forced Air, Natural Gas

Cooling None
Basement None