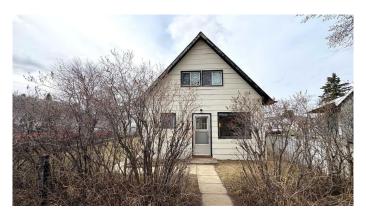

## \$109,900

3 Bedroom, 1.00 Bathroom, 941 sqft Residential on 0.16 Acres

Wainwright, Wainwright, Alberta

Located directly across the street from Wainwright Children's Centre & Wainwright Elementary School, this 3 bedroom home c/w full 4 pc. bath might be the perfect answer for your growing family or perhaps your retirement plan! Priced attractively to get you out of that rental and into your own home or investment property, this home boasts an updated high efficiency furnace (2020) and H20 tank (2020) to alleviate those maintenance concerns. Extra "recent updates" include: New vinyl plank flooring throughout (April '25), Fresh paint job (April '25) & Refrigerator & stove added (April '25). "Worth the Look, so Phone and Book" . . . . . . your showing today with your favourite realtor!

Built in 1944

#### **Exterior**

Exterior Features RV Hookup, Storage

Lot Description Back Lane, Back Yard, Few Trees, Front Yard, Landscaped,

Rectangular Lot

Roof Asphalt Shingle

Construction Composite Siding, Wood Frame