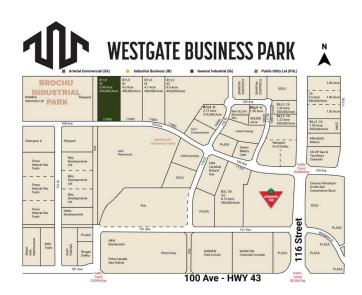

# \$1,596,000

0 Bedroom, 0.00 Bathroom, Land on 3.99 Acres

Westgate., Grande Prairie, Alberta

Final Phase of Westgate Business Park. Providing you access to the thriving economies in the oil & gas, agriculture, and forestry industries. This High visibility 3.99 -acre Industrial lot offers direct access to all major transportation routes. Close to Grande Prairie Regional Airport and the new Grande Prairie Regional Hospital. Grande Prairie is the service hub for northern Alberta and British Columbia, with a demographic service area of more than 275,000 people. Limited premier lots still available and this is the ideal place to built your business. Wexford offers build-to-suit options to bring your design plans to life. Call a commercial REALTOR® today for more information.

#### **Community Information**

Address 11906 104 Avenue

Subdivision Westgate.

City Grande Prairie

County Grande Prairie

Province Alberta
Postal Code T8V 8B5

## **Additional Information**

Date Listed January 7th, 2025

Days on Market 232

Zoning IG - General Industrial