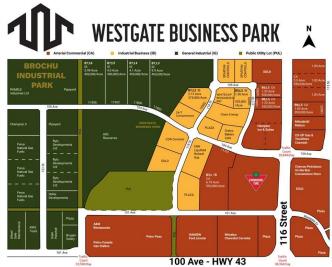

# \$1,596,000

0 Bedroom, 0.00 Bathroom, Land on 3.99 Acres

Westgate., Grande Prairie, Alberta

Final Phase of Westgate Business Park. Providing you access to the thriving economies in the oil & gas, agriculture, and forestry industries. This High visibility 3.99 -acre Industrial lot offers direct access to all major transportation routes. Close to Grande Prairie Regional Airport and the new Grande Prairie Regional Hospital. Grande Prairie is the service hub for northern Alberta and British Columbia, with a demographic service area of more than 275,000 people. Limited premier lots still available and this is the ideal place to built your business. Wexford offers build-to-suit options to bring your design plans to life. Call a commercial REALTOR® today for more information.

#### **Community Information**

Address 11906 104 Avenue

Subdivision Westgate.

City Grande Prairie

County Grande Prairie

Province Alberta
Postal Code T8V 8B5

## **Additional Information**

Date Listed January 7th, 2025

Days on Market 232

Zoning IG - General Industrial