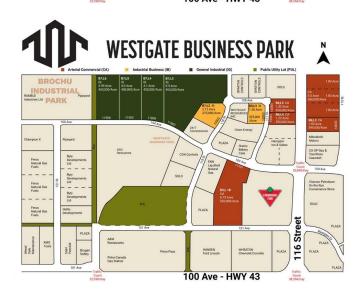

# \$1,596,000

0 Bedroom, 0.00 Bathroom, Land on 3.99 Acres

Westgate., Grande Prairie, Alberta

Final Phase of Westgate Business Park. Providing you access to the thriving economies in the oil & gas, agriculture, and forestry industries. This High visibility 3.99 -acre Industrial lot offers direct access to all major transportation routes. Close to Grande Prairie Regional Airport and the new Grande Prairie Regional Hospital. Grande Prairie is the service hub for northern Alberta and British Columbia, with a demographic service area of more than 275,000 people. Limited premier lots still available and this is the ideal place to built your business. Wexford offers build-to-suit options to bring your design plans to life. Call a commercial REALTOR® today for more information.

#### **Community Information**

Address 11906 104 Avenue

Subdivision Westgate.

City Grande Prairie

County Grande Prairie

Province Alberta
Postal Code T8V 8B5

## **Additional Information**

Date Listed January 7th, 2025

Days on Market 232

Zoning IG - General Industrial