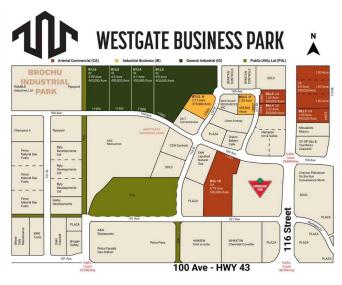

#### \$730,170

0 Bedroom, 0.00 Bathroom, Land on 1.83 Acres

Westgate., Grande Prairie, Alberta

Final Phase of Westgate Business Park, Grande Prairie's premier power center for retail and commercial business.

Full Municipal services available on this 1.83 Acre commercial lot that offers over 152 feet of frontage on 116 street.

Direct access to all major transportation routes. Close to Grande Prairie Regional Airport and the new Grande Prairie Regional Hospital with signalized intersections. Highest standards of development with wide roads and sidewalks. Wexford Developments offers build-to-suit options to bring any design to life for your business.

# **Community Information**

| Address     | 10602 115 Street |
|-------------|------------------|
| Subdivision | Westgate.        |
| City        | Grande Prairie   |

| County      | Grande Prairie |
|-------------|----------------|
| Province    | Alberta        |
| Postal Code | T8V 8B5        |

#### **Additional Information**

Date ListedJanuary 7th, 2025Days on Market234ZoningCA