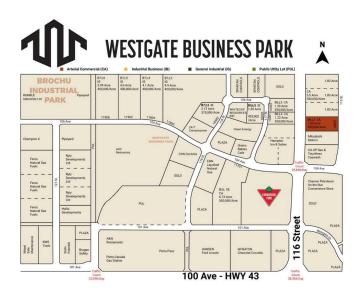

#### \$730,170

0 Bedroom, 0.00 Bathroom, Land on 1.83 Acres

Westgate., Grande Prairie, Alberta

Final Phase of Westgate Business Park, Grande Prairie's premier power center for retail and commercial business.

Full Municipal services available on this 1.83 Acre commercial lot that offers over 152 feet of frontage on 116 street.

Direct access to all major transportation routes. Close to Grande Prairie Regional Airport and the new Grande Prairie Regional Hospital with signalized intersections. Highest standards of development with wide roads and sidewalks. Wexford Developments offers build-to-suit options to bring any design to life for your business.

# **Community Information**

| Address     | 10602 115 Street |
|-------------|------------------|
| Subdivision | Westgate.        |
| City        | Grande Prairie   |

| County      | Grande Prairie |
|-------------|----------------|
| Province    | Alberta        |
| Postal Code | T8V 8B5        |

#### **Additional Information**

Date ListedJanuary 7th, 2025Days on Market234ZoningCA