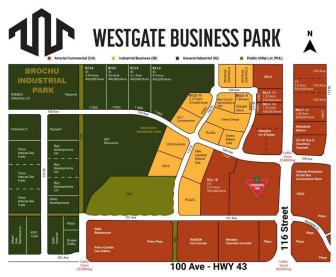

#### \$730,170

0 Bedroom, 0.00 Bathroom, Land on 1.83 Acres

Westgate., Grande Prairie, Alberta

Final Phase of Westgate Business Park, Grande Prairie's premier power center for retail and commercial business.

Full Municipal services available on this 1.83 Acre commercial lot that offers over 152 feet of frontage on 116 street.

Direct access to all major transportation routes. Close to Grande Prairie Regional Airport and the new Grande Prairie Regional Hospital with signalized intersections. Highest standards of development with wide roads and sidewalks. Wexford Developments offers build-to-suit options to bring any design to life for your business.

# **Community Information**

| Address     | 10602 115 Street |
|-------------|------------------|
| Subdivision | Westgate.        |
| City        | Grande Prairie   |

| County      | Grande Prairie |
|-------------|----------------|
| Province    | Alberta        |
| Postal Code | T8V 8B5        |

#### **Additional Information**

Date ListedJanuary 7th, 2025Days on Market234ZoningCA