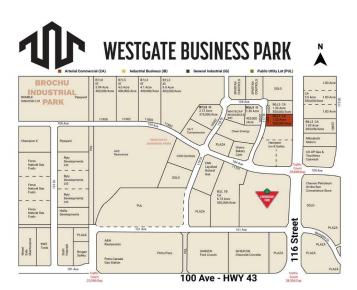

#### \$671,000

0 Bedroom, 0.00 Bathroom, Land on 1.22 Acres

Westgate., Grande Prairie, Alberta

Final Phase of Westgate Business Park, Grande Prairie's premier power center for retail and commercial business. Full Municipal services available on this 1.22

Acre commercial lot that offers over 152 feet of frontage on 116 street.

Direct access to all major transportation routes. Close to Grande Prairie Regional Airport and the new Grande Prairie Regional Hospital with signalized intersections.

## **Community Information**

| 10501 117 Street |
|------------------|
| Westgate.        |
| Grande Prairie   |
| Grande Prairie   |
|                  |

| Province               | Alberta                                             |  |
|------------------------|-----------------------------------------------------|--|
| Postal Code            | T8V 8B5                                             |  |
| Amenities              |                                                     |  |
| Utilities              | Electricity at Lot Line, Natural Gas at Lot Line    |  |
| Exterior               |                                                     |  |
| Lot Description        | City Lot, Near Shopping Center, Near Public Transit |  |
| Additional Information |                                                     |  |
| Date Listed            | January 7th, 2025                                   |  |
| Days on Market         | 231                                                 |  |
| Zoning                 | CA                                                  |  |