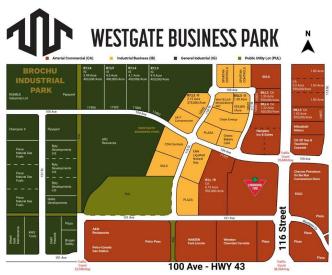

#### \$671,000

0 Bedroom, 0.00 Bathroom, Land on 1.22 Acres

Westgate., Grande Prairie, Alberta

Final Phase of Westgate Business Park, Grande Prairie's premier power center for retail and commercial business. Full Municipal services available on this 1.22

Acre commercial lot that offers over 152 feet of frontage on 116 street.

Direct access to all major transportation routes. Close to Grande Prairie Regional Airport and the new Grande Prairie Regional Hospital with signalized intersections.

## **Community Information**

| 10501 117 Street |
|------------------|
| Westgate.        |
| Grande Prairie   |
| Grande Prairie   |
|                  |

| Province               | Alberta                                             |  |
|------------------------|-----------------------------------------------------|--|
| Postal Code            | T8V 8B5                                             |  |
| Amenities              |                                                     |  |
| Utilities              | Electricity at Lot Line, Natural Gas at Lot Line    |  |
| Exterior               |                                                     |  |
| Lot Description        | City Lot, Near Shopping Center, Near Public Transit |  |
| Additional Information |                                                     |  |
| Date Listed            | January 7th, 2025                                   |  |
| Days on Market         | 231                                                 |  |
| Zoning                 | CA                                                  |  |