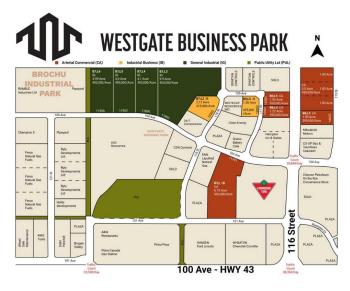

#### \$671,000

0 Bedroom, 0.00 Bathroom, Land on 1.22 Acres

Westgate., Grande Prairie, Alberta

Final Phase of Westgate Business Park, Grande Prairie's premier power center for retail and commercial business. Full Municipal services available on this 1.22

Acre commercial lot that offers over 152 feet of frontage on 116 street.

Direct access to all major transportation routes. Close to Grande Prairie Regional Airport and the new Grande Prairie Regional Hospital with signalized intersections.

## **Community Information**

| 10501 117 Street |
|------------------|
| Westgate.        |
| Grande Prairie   |
| Grande Prairie   |
|                  |

| Province               | Alberta                                             |  |
|------------------------|-----------------------------------------------------|--|
| Postal Code            | T8V 8B5                                             |  |
| Amenities              |                                                     |  |
| Utilities              | Electricity at Lot Line, Natural Gas at Lot Line    |  |
| Exterior               |                                                     |  |
| Lot Description        | City Lot, Near Shopping Center, Near Public Transit |  |
| Additional Information |                                                     |  |
| Date Listed            | January 7th, 2025                                   |  |
| Days on Market         | 231                                                 |  |
| Zoning                 | CA                                                  |  |