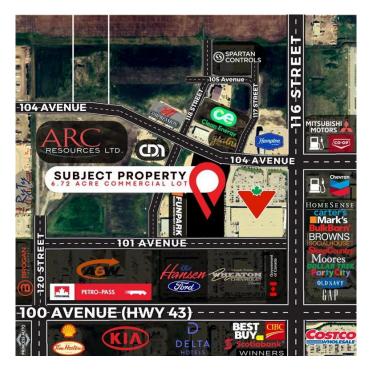

#### \$3,696,000

0 Bedroom, 0.00 Bathroom, Land on 6.72 Acres

Westgate., Grande Prairie, Alberta

Final Phase of Westgate Business Park, Grande Prairie's premier power center for retail and commercial business. Full Municipal services available on this 6.72 Acre commercial lot which sits directly next to the new Canadian tire. Direct access to all major transportation routes. Close to Grande Prairie Regional Airport and the new Grande Prairie Regional Hospital with signalized intersections. Highest standards of development with wide roads and sidewalks. Wexford Developments offers build-to-suit options to bring any design to life for your business. Call your Commercial REALTOR ® today for additional information.

#### **Community Information**

| Address     | 11701 104 Avenue |
|-------------|------------------|
| Subdivision | Westgate.        |
| City        | Grande Prairie   |
| County      | Grande Prairie   |
| Province    | Alberta          |
|             |                  |