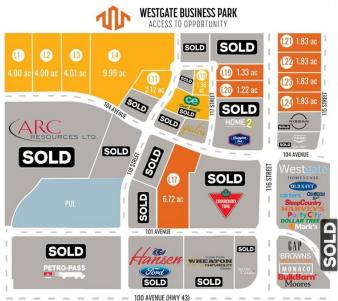

#### \$3,696,000

0 Bedroom, 0.00 Bathroom, Land on 6.72 Acres

Westgate., Grande Prairie, Alberta

Final Phase of Westgate Business Park, Grande Prairie's premier power center for retail and commercial business. Full Municipal services available on this 6.72 Acre commercial lot which sits directly next to the new Canadian tire. Direct access to all major transportation routes. Close to Grande Prairie Regional Airport and the new Grande Prairie Regional Hospital with signalized intersections. Highest standards of development with wide roads and sidewalks. Wexford Developments offers build-to-suit options to bring any design to life for your business. Call your Commercial REALTOR ® today for additional information.