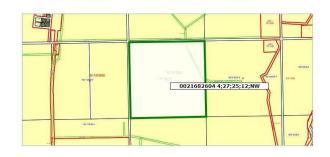

# \$1,600,000 - Township Rd 252 And Range Rd 271, Rural Rocky View County

MLS® #A2185289

## \$1,600,000

0 Bedroom, 0.00 Bathroom, Land on 160.00 Acres

NONE, Rural Rocky View County, Alberta

\*\*\*\$100,000 Price Reduction\*\*\*\*This undivided 1/4 section is great for anyone looking to build a dream house on their own land, or to add to their land base around Dalroy and Lyalta. With nothing being subdivided out of the 1/4 it makes for a perfect opportunity to buy and help finance the purchase by subdividing out a lot and retaining the rest of the 1/4. With close proximity to Lakes of Muirfield there will always be interest in this property.

### **Community Information**

| Township Rd 252 And Rang |
|--------------------------|
| NONE                     |
| Rural Rocky View County  |
| Rocky View County        |
| Alberta                  |
| T0J1Y0                   |
|                          |