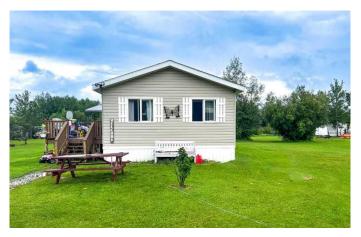

# \$256,000 - 2330 Waskway Drive, Wabasca

MLS® #A2185362

# \$256,000

4 Bedroom, 2.00 Bathroom, 1,504 sqft Residential on 1.12 Acres

NONE, Wabasca, Alberta

Discover an exceptional chance to acquire a stunning 4 bedroom modular residence situated on an impressive 1.12-acre plot, offering numerous appealing amenities. This remarkable property is destined to catch your eye and transform into your ideal living space! The residence features a private primary bedroom, enhanced by a walk-in wardrobe and a 3 pc ensuite bathroom. The opposite wing houses three well-proportioned bedrooms, sharing a convenient 4 pc bathroom situated directly across. These spaces provide adaptability and relaxation for family or visitors. The inviting kitchen comes equipped with contemporary appliances, plentiful cabinet space, and a practical center island. Positioned on an expansive 1.12-acre lot, this property delivers extensive room for outdoor pursuits, maintaining a garden, or potential future additions to suit your vision.

#### **Exterior**

Exterior Features None

Lot Description Back Yard, Brush, Many Trees, Rectangular Lot

Roof Asphalt Shingle

Construction Vinyl Siding, Wood Frame

Foundation Piling(s)