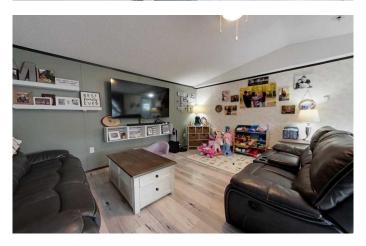

# \$256,000

4 Bedroom, 2.00 Bathroom, 1,504 sqft Residential on 1.12 Acres

NONE, Wabasca, Alberta

Discover an exceptional chance to acquire a stunning 4 bedroom modular residence situated on an impressive 1.12-acre plot, offering numerous appealing amenities. This remarkable property is destined to catch your eye and transform into your ideal living space! The residence features a private primary bedroom, enhanced by a walk-in wardrobe and a 3 pc ensuite bathroom. The opposite wing houses three well-proportioned bedrooms, sharing a convenient 4 pc bathroom situated directly across. These spaces provide adaptability and relaxation for family or visitors. The inviting kitchen comes equipped with contemporary appliances, plentiful cabinet space, and a practical center island. Positioned on an expansive 1.12-acre lot, this property delivers extensive room for outdoor pursuits, maintaining a garden, or potential future additions to suit your vision.

### Interior

Interior Features Ceiling Fan(s), High Ceilings, Storage

Appliances Dishwasher, Oven, Oven-Built-In, Refrigerator, Washer/Dryer, Window

Coverings

Heating Forced Air, Natural Gas

Cooling None Basement None