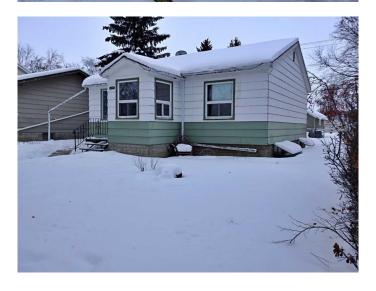

## \$179,000

3 Bedroom, 2.00 Bathroom, 800 sqft Residential on 0.14 Acres

Vermilion, Vermilion, Alberta

Rock Solid Bungalow! Located on one of the more beautifully treed avenues in Vermilion, AB. The home supplies 2 beds / 1 bathroom upstairs while providing a 1 bedroom, self-contained, basement suite. Recent updates include: all new flooring & paint upstairs, HWT, water main, as well as roughly half the windows being replaced to vinyl. Brand-new shingles will also be installed as soon as possible (weather permitting.) The backyard supplies a double-detached garage (20'x20') which is heated and is currently used as a "She-Shed" or "Man-Cave." Also in the mostly fenced backyard, a large garden area which was previously used for R.V parking. All appliances set to stay.

#### **Essential Information**

MLS® # A2185599 Price \$179,000

Bedrooms 3
Bathrooms 2.00
Full Baths 2

Square Footage 800 Acres 0.14

Year Built 1950

Type Residential
Sub-Type Detached
Style Bungalow

Status Active