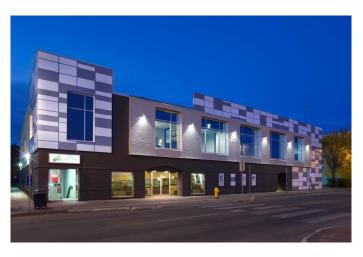

# \$20 - D, 9820 100 Avenue, Grande Prairie

MLS® #A2185624

### \$20

0 Bedroom, 0.00 Bathroom, Commercial on 0.00 Acres

Central Business District., Grande Prairie, Alberta

A Unique leasing opportunity consisting of 5,548 sq.ft. of professional second-floor office space with 12 + private offices, a large meeting space or flex area, and a meticulous boardroom. Common areas are available to use at your leisure, which provides incredible built-in value with plenty of room to grow. The options are endless and the Landlord is willing to get creative with ideas that make the space successful for your business. Parking is located directly adjacent to the building with signage options available on 100 Ave. This one of a kind office space is beyond compare and a must-see for any business in the market for office space. Office furniture can be negotiable and quick possession is available. Call your Commercial Realtor® today to book a showing.