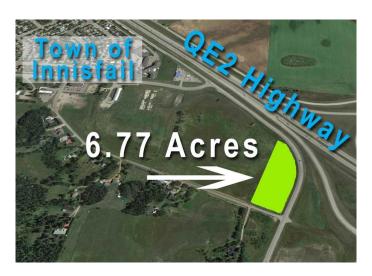

## \$950,000

0 Bedroom, 0.00 Bathroom, Land on 6.77 Acres

South Innisfail, Innisfail, Alberta

6.77 acres with amazing highway visibility. property faces the QE2 and HWY 54 overpass on the south end of the beautiful town of Innisfail. Zoned for future development but identified for highway commercial. Vendor would be willing to sell smaller parcels based on Town of Innisfail development approval. Vendor financing is also an option.

MLS® # A2185729 Price \$950,000

Bathrooms 0.00 Acres 6.77 Type Land

Sub-Type Commercial Land

Status Active