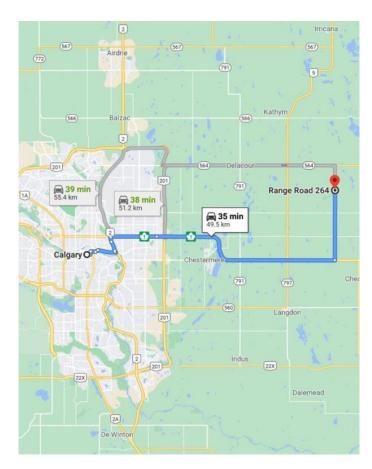

# \$1,600,000

0 Bedroom, 0.00 Bathroom, Land on 80.00 Acres

NONE, Rural Wheatland County, Alberta

Prime farmland located within the Area Structure Plan WC ASP - 11-012. (Parcel #7 on Google Map) This prime piece of Real Estate is situated on pavement and is an easy commute to Calgary (20 minutes), and only 15 minutes to either Strathmore or Chestermere. Aligned with all the major transportation corriders of Highway #1, Highway 564, Highway #9 and Glenmore Trail; this fabulous location avails developers to all the major roadways leading to the city and adjacent communities. Within steps of Lakes of Muirfield 18 hole Golf Course, a convenience store and liquor store. Opportunity knocks to become the leader in developing this Area Structure Plan further. Many of the development approvals have been undertaken and approved. There is already a high pressure gas line installed that will service 180 home sites. Along with this 80 acre parcel are adjoining parcels totaling another 500 acres for sale and all are included already in the Area Structure Plan that has been approved by the MD of Wheatland. An opportunity to purchase for the future and develop as you go. Approved water resources are also in place for the ASP. Productive farmland currently leased. Highway #1 Business Park and the De Havilland Airport and offices are approximately 4 miles away. A service station and some fast food outlets are already established.