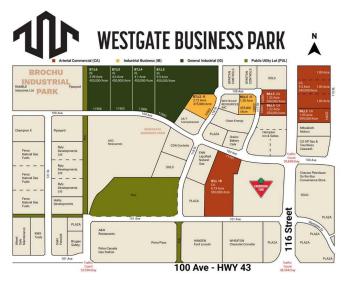

## \$1,640,000

0 Bedroom, 0.00 Bathroom, Land on 4.10 Acres

Westgate., Grande Prairie, Alberta

Final Phase of Westgate Business Park. Providing you access to the thriving economies in the oil & gas, agriculture, and forestry industries. This High visibility 4.01 -Acre Industrial lot offers direct access to all major transportation routes. Close to Grande Prairie Regional Airport and the new Grande Prairie Regional Hospital. Grande Prairie is the service hub for northern Alberta and British Columbia, with a demographic service area of more than 275,000 people. Limited premier lots still available and this is the ideal place to build your business. Wexford offers build-to-suit options to bring your design plans to life. Call a commercial REALTOR® today for more information.

## **Community Information**

| Address     | 11806 104 Avenue |
|-------------|------------------|
| Subdivision | Westgate.        |
| City        | Grande Prairie   |

| County<br>Province<br>Postal Code       | Grande Prairie<br>Alberta<br>T8V 8B5             |  |
|-----------------------------------------|--------------------------------------------------|--|
| <b>Amenities</b><br>Utilities           | Electricity at Lot Line, Natural Gas at Lot Line |  |
| Exterior                                |                                                  |  |
| Lot Description                         | City Lot                                         |  |
| Additional Information                  |                                                  |  |
| Date Listed<br>Days on Market<br>Zoning | January 7th, 2025<br>232<br>IG                   |  |
| Listing Details                         |                                                  |  |