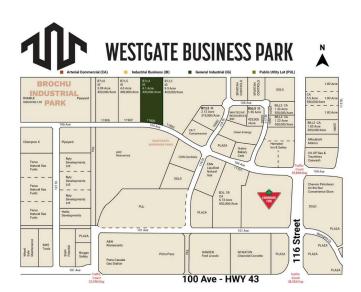

## \$1,640,000

0 Bedroom, 0.00 Bathroom, Land on 4.10 Acres

Westgate., Grande Prairie, Alberta

Final Phase of Westgate Business Park. Providing you access to the thriving economies in the oil & gas, agriculture, and forestry industries. This High visibility 4.01 -Acre Industrial lot offers direct access to all major transportation routes. Close to Grande Prairie Regional Airport and the new Grande Prairie Regional Hospital. Grande Prairie is the service hub for northern Alberta and British Columbia, with a demographic service area of more than 275,000 people. Limited premier lots still available and this is the ideal place to build your business. Wexford offers build-to-suit options to bring your design plans to life. Call a commercial REALTOR® today for more information.

## **Community Information**

| Address     | 11806 104 Avenue |
|-------------|------------------|
| Subdivision | Westgate.        |
| City        | Grande Prairie   |

| County<br>Province<br>Postal Code       | Grande Prairie<br>Alberta<br>T8V 8B5             |  |
|-----------------------------------------|--------------------------------------------------|--|
| <b>Amenities</b><br>Utilities           | Electricity at Lot Line, Natural Gas at Lot Line |  |
| Exterior                                |                                                  |  |
| Lot Description                         | City Lot                                         |  |
| Additional Information                  |                                                  |  |
| Date Listed<br>Days on Market<br>Zoning | January 7th, 2025<br>232<br>IG                   |  |
| Listing Details                         |                                                  |  |