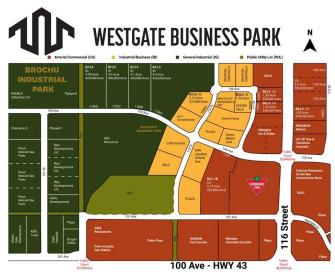

## \$1,640,000

0 Bedroom, 0.00 Bathroom, Land on 4.10 Acres

Westgate., Grande Prairie, Alberta

Final Phase of Westgate Business Park. Providing you access to the thriving economies in the oil & gas, agriculture, and forestry industries. This High visibility 4.01 -Acre Industrial lot offers direct access to all major transportation routes. Close to Grande Prairie Regional Airport and the new Grande Prairie Regional Hospital. Grande Prairie is the service hub for northern Alberta and British Columbia, with a demographic service area of more than 275,000 people. Limited premier lots still available and this is the ideal place to build your business. Wexford offers build-to-suit options to bring your design plans to life. Call a commercial REALTOR® today for more information.

## **Community Information**

| Address     | 11806 104 Avenue |
|-------------|------------------|
| Subdivision | Westgate.        |
| City        | Grande Prairie   |

| County<br>Province<br>Postal Code       | Grande Prairie<br>Alberta<br>T8V 8B5             |  |
|-----------------------------------------|--------------------------------------------------|--|
| <b>Amenities</b><br>Utilities           | Electricity at Lot Line, Natural Gas at Lot Line |  |
| Exterior                                |                                                  |  |
| Lot Description                         | City Lot                                         |  |
| Additional Information                  |                                                  |  |
| Date Listed<br>Days on Market<br>Zoning | January 7th, 2025<br>232<br>IG                   |  |
| Listing Details                         |                                                  |  |