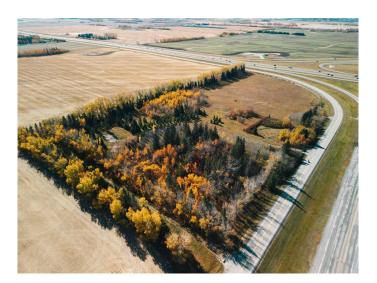

## \$1,299,900 - 36579 Highway 2 Service Road Nb Road N, Rural Red Deer County

MLS® #A2186105

\$1,299,900

0 Bedroom, 0.00 Bathroom, Land on 19.95 Acres

NONE, Rural Red Deer County, Alberta

VACANT LAND East of the Overpass of Hwy 2 & Hwy 42. This property is right on the south east corner and runs parallel to both highways for incredible exposure. Zoned as agriculture but if the zoning were changed this would make for a great location for commercial, retail mix or future industrial site. The entire parcel is on higher ground which makes for good water drainage. There is Power at the property line, Gas (Is on Property, No Meter) & Water (Well As Is Where Is) on property but no sewer set up.

## **Community Information**

Address 36579 Highway 2 Service Ro

Subdivision NONE

City Rural Red Deer County

County Red Deer County

Province Alberta

Postal Code T0M 1R0

**Amenities** 