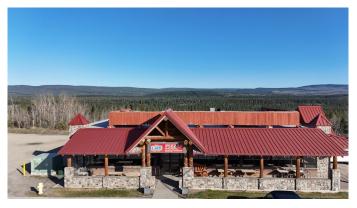

## \$1,900,000

0 Bedroom, 0.00 Bathroom, Commercial on 0.00 Acres

Mountain View, Hinton, Alberta

High exposure, fully licensed, 4000 Sqft restaurant for Sale in Hinton. L&W, a cornerstone of the Hinton Community, is located directly off of Highway 16, this restaurant is the first business in the Westbound Lane of the Mountainview District. Specializing in a diverse menu featuring delicious pizza, Greek and Italian dishes L&W has a stellar reputation amongst locals and tourists alike.

- \*\*Key Features:\*\*
- \*\*Size:\*\* 4000 sq ft fully licensed space
- \*\*Visibility:\*\* Exceptional exposure along busy Highway 16
- \*\*Community Favorite:\*\* A beloved dining destination with a loyal customer base
- \*\*Included Property:\*\* Sale includes title to a paved parking lot located to the east of the restaurant
- \*\*Expansion Potential:\*\* Sellers are open to various long-term leasing options, including the two adjacent lots to the west.

This is a rare opportunity to acquire a well-established restaurant in a strategic location, perfect for both seasoned restaurateurs and aspiring entrepreneurs. Don't miss your chance to own a piece of Hinton's culinary landscape!