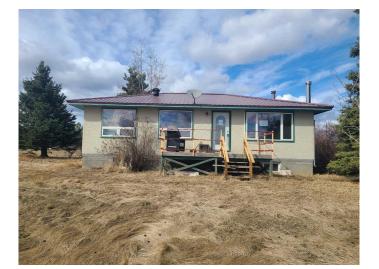

# \$249,900 - 55402 Range Road 144, Rural Yellowhead County

MLS® #A2186792

### \$249,900

4 Bedroom, 1.00 Bathroom, 1,225 sqft Residential on 3.68 Acres

NONE, Rural Yellowhead County, Alberta

Discover the potential in this spacious 4-bedroom, 1-bathroom acreage on 3.68 acres! Located just 30 minutes from both Edson and Whitecourt, this property offers a perfect blend of rural living with convenient access to nearby towns. The home is a fixer-upper, offering a unique opportunity to renovate and customize according to your tastes. The expansive land provides plenty of room for gardening, recreation, or expanding your dream home. Ideal for those looking to invest in a project with lots of potential.

Style Acreage with Residence, Bungalow

Status Active

#### **Exterior**

Exterior Features Other

Lot Description Back Yard, Front Yard, Lawn

Roof Metal

Construction Wood Frame

Foundation Poured Concrete