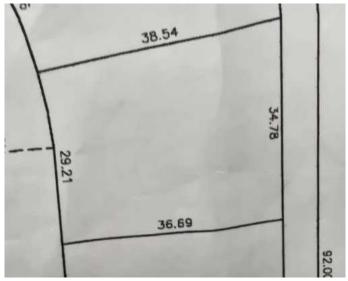

## **Essential Information**

| MLS® #    | A2186914         |
|-----------|------------------|
| Price     | \$15,000         |
| Bathrooms | 0.00             |
| Acres     | 0.29             |
| Туре      | Land             |
| Sub-Type  | Residential Land |
| Status    | Active           |