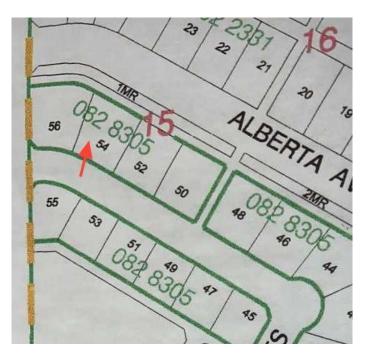

# \$15,000 - 54 Sifton Crescent, Lougheed

MLS® #A2186914

## **Community Information**

| Address     | 54 Sifton Crescent |
|-------------|--------------------|
| Subdivision | Lougheed           |
| City        | Lougheed           |
| County      | Flagstaff County   |
| Province    | Alberta            |
| Postal Code | T0B 2V0            |