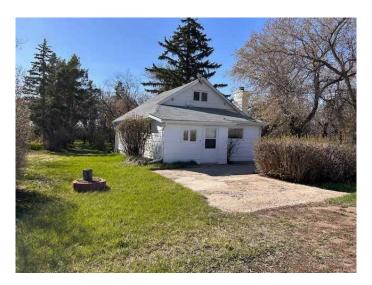

#### \$375,000

2 Bedroom, 2.00 Bathroom, 1,334 sqft Residential on 13.02 Acres

NONE, Rural Starland County, Alberta

Escape to the tranquility of country living with this beautifully updated 2-bedroom, 2-bathroom home nestled on 13.02 acres in Rural Starland County. Perfectly situated for families or professionals seeking a peaceful lifestyle, this property offers easy commutes to Drumheller and Hanna, blending rural serenity with convenient access to work and amenities. The home features a spacious country kitchen with a breathtaking view of the countryside, main floor laundry, jet bathtub, and a cozy family room adorned with a traditional wood-burning fireplace equipped with a gas starter for effortless warmth during chilly Alberta evenings. Recent renovations include newer windows and fresh flooring in key areas, ensuring modern comfort while retaining rustic charm.

Step outside to a serene and robust tree-lined yard where wildlife thrivesâ€"resident owls and various bird species make this a nature lover's paradise. The expansive property provides ample space and potential for horses or other livestock, and the fertile land is ideal for cultivating a large garden. Additional features include a heated 32'x32' garage/workshop and a versatile 40'x60' quonset, catering to various hobbies and storage needs.