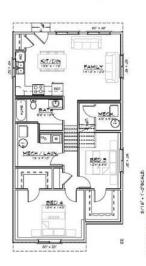

## \$424,500

3 Bedroom, 2.00 Bathroom, 1,147 sqft Residential on 0.11 Acres

Crystal Landing, Grande Prairie, Alberta

Welcome to this brand-new under-construction home in the sought-after Crystal Landing neighborhood! This stunning 4-Split Level home is designed to reflect your unique style, featuring an open-concept main floor with a spacious kitchen boasting luxurious quartz countertops, abundant storage, and seamless flow. The planned layout includes three bedrooms, two bathrooms, and a conveniently located laundry area for everyday ease. The primary suite offers a private retreat with a walk-in closet and elegant ensuite. With an unfinished basement providing endless possibilities and the option to add a detached double garage, this home is as versatile as it is beautiful. Contact us today to make this dream home yours!

#### **Essential Information**

MLS® # A2187311 Price \$424,500

Bedrooms 3

Bathrooms 2.00

Full Baths 2

Square Footage 1,147

Acres 0.11

Year Built 2025

### Interior

Interior Features Kitchen Island, No Animal Home, No Smoking Home, Pantry, Quartz

Counters

Appliances Microwave Hood Fan

Heating Forced Air, Natural Gas

Cooling None
Has Basement Yes

Basement Full, Unfinished