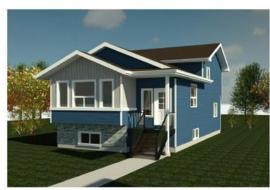

# \$424,500 - 8426 102 Avenue, Grande Prairie

MLS® #A2187311

## \$424,500

3 Bedroom, 2.00 Bathroom, 1,147 sqft Residential on 0.11 Acres

Crystal Landing, Grande Prairie, Alberta

Welcome to this brand-new under-construction home in the sought-after Crystal Landing neighborhood! This stunning 4-Split Level home is designed to reflect your unique style, featuring an open-concept main floor with a spacious kitchen boasting luxurious quartz countertops, abundant storage, and seamless flow. The planned layout includes three bedrooms, two bathrooms, and a conveniently located laundry area for everyday ease. The primary suite offers a private retreat with a walk-in closet and elegant ensuite. With an unfinished basement providing endless possibilities and the option to add a detached double garage, this home is as versatile as it is beautiful. Contact us today to make this dream home yours!

Type Residential

Sub-Type Detached

Style 4 Level Split

Status Active