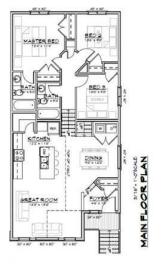

## \$424,500

3 Bedroom, 2.00 Bathroom, 1,147 sqft Residential on 0.11 Acres

Crystal Landing, Grande Prairie, Alberta

Welcome to this brand-new under-construction home in the sought-after Crystal Landing neighborhood! This stunning 4-Split Level home is designed to reflect your unique style, featuring an open-concept main floor with a spacious kitchen boasting luxurious quartz countertops, abundant storage, and seamless flow. The planned layout includes three bedrooms, two bathrooms, and a conveniently located laundry area for everyday ease. The primary suite offers a private retreat with a walk-in closet and elegant ensuite. With an unfinished basement providing endless possibilities and the option to add a detached double garage, this home is as versatile as it is beautiful. Contact us today to make this dream home yours!

#### **Essential Information**

MLS® # A2187311 Price \$424,500

Bedrooms 3

Bathrooms 2.00

Full Baths 2

Square Footage 1,147

Acres 0.11

Year Built 2025

### Interior

Interior Features Kitchen Island, No Animal Home, No Smoking Home, Pantry, Quartz

Counters

Appliances Microwave Hood Fan

Heating Forced Air, Natural Gas

Cooling None
Has Basement Yes

Basement Full, Unfinished