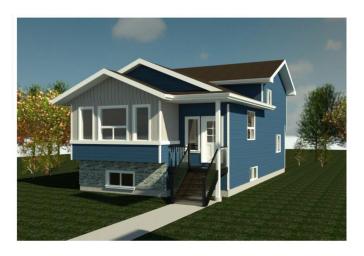

# \$424,500 - 8426 102 Avenue, Grande Prairie

MLS® #A2187311

## \$424,500

3 Bedroom, 2.00 Bathroom, 1,147 sqft Residential on 0.11 Acres

Crystal Landing, Grande Prairie, Alberta

Welcome to this brand-new under-construction home in the sought-after Crystal Landing neighborhood! This stunning 4-Split Level home is designed to reflect your unique style, featuring an open-concept main floor with a spacious kitchen boasting luxurious quartz countertops, abundant storage, and seamless flow. The planned layout includes three bedrooms, two bathrooms, and a conveniently located laundry area for everyday ease. The primary suite offers a private retreat with a walk-in closet and elegant ensuite. With an unfinished basement providing endless possibilities and the option to add a detached double garage, this home is as versatile as it is beautiful. Contact us today to make this dream home yours!

Type Residential

Sub-Type Detached

Style 4 Level Split

Status Active