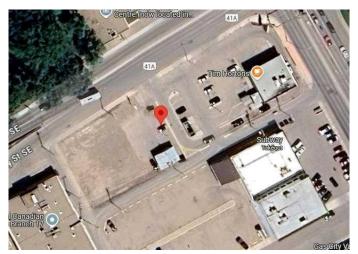

#### \$2,500

0 Bedroom, 0.00 Bathroom, Land on 0.39 Acres

SE Hill, Medicine Hat, Alberta

Prime vacant lot for lease just off Maple Ave, adjacent to Tim Hortons and the Canadian Legion. Located in a high-traffic area, perfect for retail or commercial development. Excellent visibility and accessibility in a bustling neighborhood. Don't miss this opportunity for strategic investment. The lot measures 150 ft x 115ft, offering 17,000 sqft.

\*\* Building on corner of lot has been removed.

### **Community Information**

Address 723 1 Street Se

Subdivision SE Hill

City Medicine Hat
County Medicine Hat

Province Alberta
Postal Code T1A 0B3