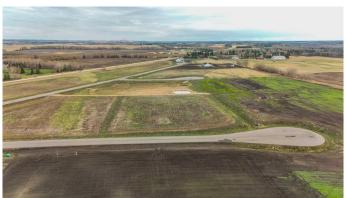

## \$279,900

0 Bedroom, 0.00 Bathroom, Land on 2.70 Acres

Mintlaw Bridge Estates, Rural Red Deer County, Alberta

Only minutes West of Red Deer all on pavement- the new acreage subdivision Mintlaw Bridge Estates. A small enclave of 17 estate style country residential lots to choose from. Choose your own builder (or build it yourself)! Electric and gas lines are right to your property line. The test well shows approx 4 gallons per minute. Septic and well are buyer's responsibility. Prices are plus GST.