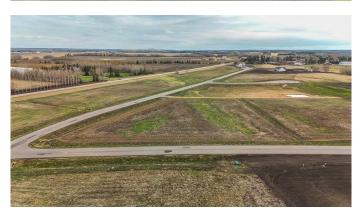

## \$279,900

0 Bedroom, 0.00 Bathroom, Land on 2.70 Acres

Mintlaw Bridge Estates, Rural Red Deer County, Alberta

Only minutes West of Red Deer all on pavement- the new acreage subdivision Mintlaw Bridge Estates. A small enclave of 17 estate style country residential lots to choose from. Choose your own builder (or build it yourself)! Electric and gas lines are right to your property line. The test well shows approx 4 gallons per minute. Septic and well are buyer's responsibility. Prices are plus GST.