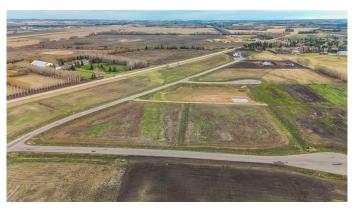

## \$279,900

0 Bedroom, 0.00 Bathroom, Land on 2.70 Acres

Mintlaw Bridge Estates, Rural Red Deer County, Alberta

Only minutes West of Red Deer all on pavement- the new acreage subdivision Mintlaw Bridge Estates. A small enclave of 17 estate style country residential lots to choose from. Choose your own builder (or build it yourself)! Electric and gas lines are right to your property line. The test well shows approx 4 gallons per minute. Septic and well are buyer's responsibility. Prices are plus GST.