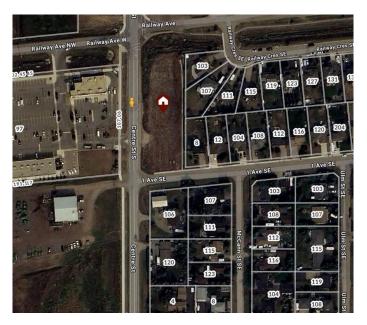

## **Community Information**

Address 26 Center Street Se Subdivision Boulder Creek Estates

City Langdon

County Rocky View County

Province Alberta
Postal Code T0J 1X1