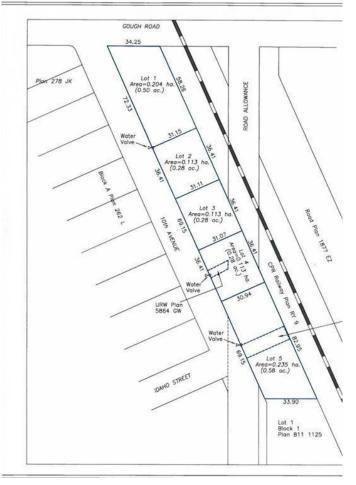

#### \$275,000

0 Bedroom, 0.00 Bathroom, Land on 0.28 Acres

NONE, Carstairs, Alberta

Excellent location .28-acre commercial lot. 102 feet by 119 feet. Located in high traffic area. Great retail and office opportunities Services are to the property line

### **Community Information**

| Address     | 660 10 Avenue S      |
|-------------|----------------------|
| Subdivision | NONE                 |
| City        | Carstairs            |
| County      | Mountain View County |
| Province    | Alberta              |
| Postal Code | TOM 0N0              |