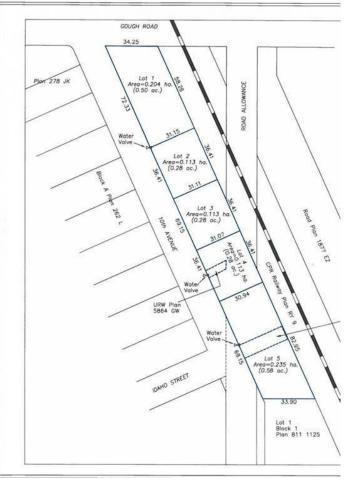

#### \$300,000

0 Bedroom, 0.00 Bathroom, Land on 0.28 Acres

NONE, Carstairs, Alberta

Excellent location .28-acre commercial lot. Located in high traffic area. Great retail and office opportunities. Services are to the property line

### **Essential Information**

| A2188268        |
|-----------------|
| \$300,000       |
| 0.00            |
| 0.28            |
| Land            |
| Commercial Land |
| Active          |
|                 |