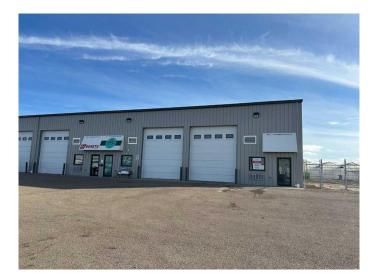

#### \$395,000

0 Bedroom, 0.00 Bathroom, Commercial on 0.00 Acres

Redcliff Industrial, Redcliff, Alberta

This versatile 2600 sq ft industrial condo unit offers an ideal setup for a wide range of operations. This bay features drive thru bay, office and reception area, 2 washrooms, Make up air, and a shared, fenced and gated yard. Available for sale of lease.