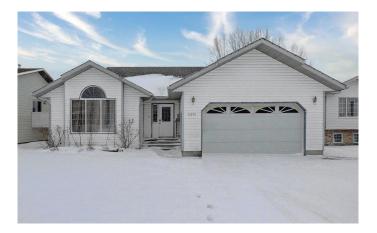

# \$330,000 - 11513 106 Avenue, Fairview

MLS® #A2188419

#### \$330,000

5 Bedroom, 3.00 Bathroom, 1,415 sqft Residential on 0.16 Acres

NONE, Fairview, Alberta

Welcome to this spacious 5-bedroom, 3-bathroom bungalow nestled on a quiet street in Fairview. This open-concept home boasts a beautifully designed custom kitchen, offering ample storage and stunning stone countertops. The oversized kitchen island provides additional seating and extra storage space, making it ideal for family gatherings and entertaining.

Step outside to the large south-facing backyard, designed for outdoor living with a sizeable deck and a charming patio stone sitting area. The attached garage and expansive driveway offer plenty of space, with

room for RV parking and still ample space for visitors.

This home truly has it allâ€"comfort, space, and modern features. Don't miss outâ€"schedule your showing today!

Built in 1994