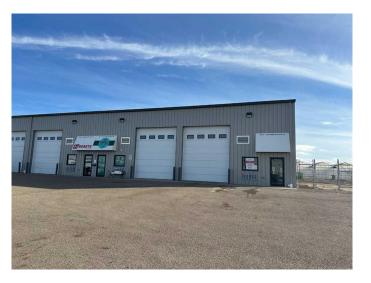

#### \$3,000

0 Bedroom, 0.00 Bathroom, Commercial on 0.00 Acres

Redcliff Industrial, Redcliff, Alberta

This versatile 2600 sq ft industrial condo unit offers an ideal setup for a wide range of operations. This bay features drive thru bay, office and reception area, 2 washrooms, Make up air, and a shared, fenced and gated yard. Available for sale of lease.

#### **Essential Information**

MLS® # A2188603

Price \$3,000

Bathrooms 0.00

Acres 0.00

Year Built 2009

Type Commercial
Sub-Type Industrial
Status Active