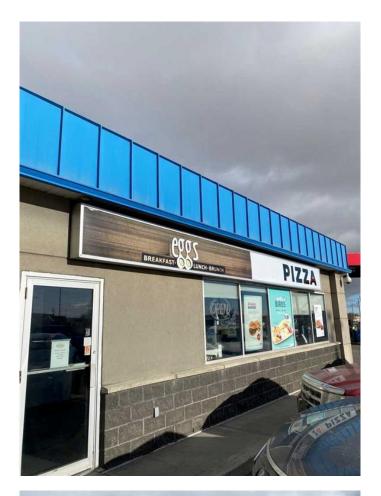

## \$214,900

0 Bedroom, 0.00 Bathroom, Commercial on 0.00 Acres

N/A, Calgary, Alberta

Dual Franchise Opportunity in Calgary, Canada!

This incredible opportunity includes two thriving franchises under one roof: a breakfast & brunch spot and a pizza shop, located right inside a busy Petro-Canada station. Perfect for entrepreneurs or investors, this business offers the chance to maximize revenue streams throughout the day in a high-traffic location. Key Highlights

This dual-concept business features a breakfast & brunch spot that draws loyal morning and lunchtime customers, and a pizza shop catering to the Lunch & evening Crowd . Situated in a prime location within a busy Petro-Canada station, it ensures a steady flow of foot traffic and repeat customers. With fully equipped kitchens, established branding, and proven operational systems, it's ready for seamless ownership. The seller is committed to providing comprehensive training and ongoing support for a smooth transition. Business current owner more then 5 years nor retiring .

This unique location within a well-known gas station adds an extra layer with convenience store for customers, driving more sales and offering incredible growth potential. Don't miss this chance to own a diverse revenue-generating operation in Calgary's vibrant food industry!