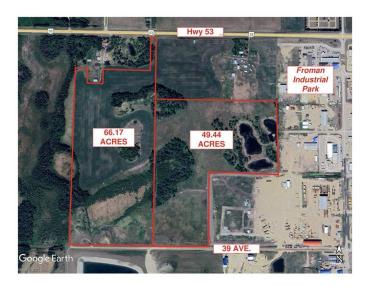

#### \$555,000

0 Bedroom, 0.00 Bathroom, Land on 49.44 Acres

NONE, Ponoka, Alberta

Development property within town of Ponoka limits. 49.44 acres with ideal central Alberta location on the west side of Ponoka with high traffic exposure off highway 53 and only a minute from the QE2 highway. UR zoning may accommodate multiple development possibilities such as highway commercial, light industrial, heavy industrial, residential acreage etc. This land can be purchased with an additional 66.17 acres (MLS # A2188775).

### **Essential Information**

MLS® # A2188777

Price \$555,000

Bathrooms 0.00

Acres 49.44

Type Land

Sub-Type Commercial Land

Status Active

## **Community Information**

Address 6720 39 Avenue

Subdivision NONE

City Ponoka

County Ponoka County

Province Alberta

Postal Code T4J 1K3

#### **Additional Information**

Date Listed January 17th, 2025

Days on Market 229 Zoning UR