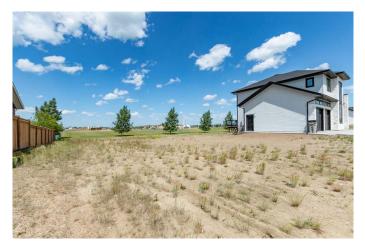

#### \$98,500

0 Bedroom, 0.00 Bathroom, Land on 0.17 Acres

Meadowlands, Stettler, Alberta

This is an awesome 19m x 37m lot which backs onto West Stettler Sports Park. This is the newest subdivision in the Town of Stettler and is growing into a beautiful community. The new builds in this area are some of the most attractive homes in town and make for a clean and aesthetically pleasing street. With direct access to the sports park and walking trails, you can put the car keys away and stroll to West Stettler Park, the Stettler Leisure Center, local shopping, and restaurants. This subdivision is as far south and west as the town currently has developed so the countryside is your neighbor! There are only a few lots remaining and this one is ready for a new home.