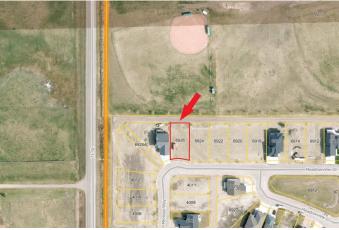

#### \$98,500

0 Bedroom, 0.00 Bathroom, Land on 0.17 Acres

Meadowlands, Stettler, Alberta

This is an awesome 19m x 37m lot which backs onto West Stettler Sports Park. This is the newest subdivision in the Town of Stettler and is growing into a beautiful community. The new builds in this area are some of the most attractive homes in town and make for a clean and aesthetically pleasing street. With direct access to the sports park and walking trails, you can put the car keys away and stroll to West Stettler Park, the Stettler Leisure Center, local shopping, and restaurants. This subdivision is as far south and west as the town currently has developed so the countryside is your neighbor! There are only a few lots remaining and this one is ready for a new home.

### **Community Information**

| Address     | 6926 Meadowview Drive |
|-------------|-----------------------|
| Subdivision | Meadowlands           |
| City        | Stettler              |

| County<br>Province<br>Postal Code | Stettler No. 6, County of<br>Alberta<br>T0C 2L1                                                                |  |
|-----------------------------------|----------------------------------------------------------------------------------------------------------------|--|
| Amenities                         |                                                                                                                |  |
| Utilities                         | Electricity at Lot Line, Water At Lot Line, Fiber Optics at Lot Line, Natural Gas at Lot Line, Sewer Available |  |
| School Information                |                                                                                                                |  |
| District                          | Clearview School Division No. 71                                                                               |  |
| Additional Information            |                                                                                                                |  |
| Date Listed                       | January 20th, 2025                                                                                             |  |
| Days on Market                    | 214                                                                                                            |  |
| Zoning                            | R1                                                                                                             |  |