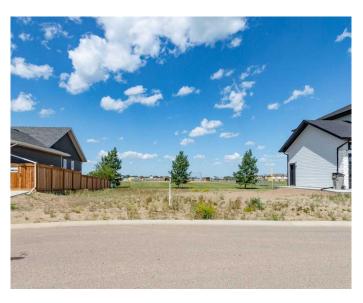

#### \$98,500

0 Bedroom, 0.00 Bathroom, Land on 0.17 Acres

Meadowlands, Stettler, Alberta

This is an awesome 19m x 37m lot which backs onto West Stettler Sports Park. This is the newest subdivision in the Town of Stettler and is growing into a beautiful community. The new builds in this area are some of the most attractive homes in town and make for a clean and aesthetically pleasing street. With direct access to the sports park and walking trails, you can put the car keys away and stroll to West Stettler Park, the Stettler Leisure Center, local shopping, and restaurants. This subdivision is as far south and west as the town currently has developed so the countryside is your neighbor! There are only a few lots remaining and this one is ready for a new home.