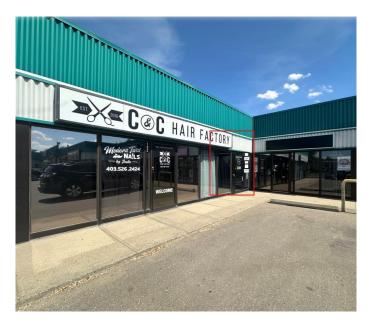

# \$13 - 103a, 1501 Dunmore Road Se, Medicine Hat

MLS® #A2189691

### \$13

0 Bedroom, 0.00 Bathroom, Commercial on 0.00 Acres

Southview-Park Meadows, Medicine Hat, Alberta

This 1,086 sq ft space on Dunmore Road SE offers abundant natural light, off-street and on-street parking. Ideal for various businesses, it combines convenience and visibility in a prime location with easy access to surrounding areas. Perfect for those seeking a bright, accessible workspace.