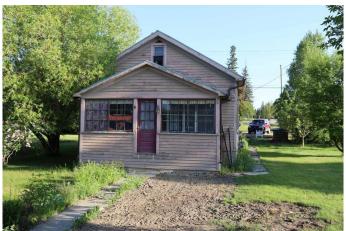

# \$240,000 - 4702 4 Avenue, Edson

MLS® #A2189703

# \$240,000

2 Bedroom, 1.00 Bathroom, 1,096 sqft Residential on 0.32 Acres

NONE, Edson, Alberta

Double corner lot with Highway 16 west exposure. Currently rented. Great investment property. Property ideal development for duplex, home business, multi unit dwelling, and home day care. Lot 10 has an older home that has been well maintained over its life. Lot 9 has room for a big garden.

#### **Exterior**

Exterior Features None

Lot Description Back Yard, Front Yard, Garden, Landscaped, Lawn, Rectangular Lot,

Back Lane, City Lot, Corner Lot

Roof Asphalt Shingle, Metal

Construction Wood Frame, Wood Siding