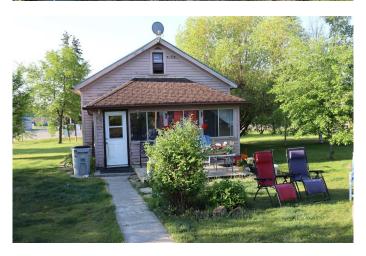

# \$240,000 - 4702 4 Avenue, Edson

MLS® #A2189703

# \$240,000

2 Bedroom, 1.00 Bathroom, 1,096 sqft Residential on 0.32 Acres

NONE, Edson, Alberta

Double corner lot with Highway 16 west exposure. Currently rented. Great investment property. Property ideal development for duplex, home business, multi unit dwelling, and home day care. Lot 10 has an older home that has been well maintained over its life. Lot 9 has room for a big garden.

#### **Exterior**

Exterior Features None

Lot Description Back Yard, Front Yard, Garden, Landscaped, Lawn, Rectangular Lot,

Back Lane, City Lot, Corner Lot

Roof Asphalt Shingle, Metal

Construction Wood Frame, Wood Siding