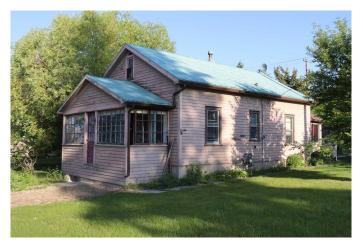

# \$240,000 - 4702 4 Avenue, Edson

MLS® #A2189703

# \$240,000

2 Bedroom, 1.00 Bathroom, 1,096 sqft Residential on 0.32 Acres

NONE, Edson, Alberta

Double corner lot with Highway 16 west exposure. Currently rented. Great investment property. Property ideal development for duplex, home business, multi unit dwelling, and home day care. Lot 10 has an older home that has been well maintained over its life. Lot 9 has room for a big garden.

Built in 1938

# **Essential Information**

MLS® # A2189703 Price \$240,000

Bedrooms 2 Bathrooms 1.00

Full Baths 1

Square Footage 1,096 Acres 0.32 Year Built 1938

Type Residential
Sub-Type Detached
Style Bungalow

Status Active

#### **Exterior**

Exterior Features None

Lot Description Back Yard, Front Yard, Garden, Landscaped, Lawn, Rectangular Lot,

Back Lane, City Lot, Corner Lot

Roof Asphalt Shingle, Metal

Construction Wood Frame, Wood Siding