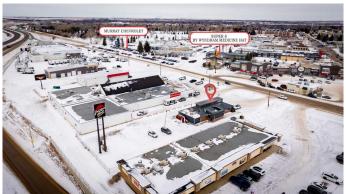

# \$1,200,000 - 1277 Trans Canada Way Se, Medicine Hat

MLS® #A2190092

\$1,200,000

0 Bedroom, 0.00 Bathroom, Commercial on 0.70 Acres

Ross Glen, Medicine Hat, Alberta

A VERY RARE premier INVESTMENT OPPORTUNITY located in the bustling city of Medicine Hat, Alberta, this prime land and building package offers an unparalleled opportunity in a high-traffic retail corridor. Situated at the junction of the Trans-Canada Highway, this property boasts exceptional visibility along Trans Canada Way SE and 13 Avenue, ensuring maximum exposure to both local and traveling clientele. The subject site is a rectangular shaped inside parcel measuring 94.85 feet wide by 324.20 feet deep, for a total area of 30,750 sq. ft. or 0.70 acres and includes a 3,177 sq. ft. free-standing building, currently occupied by a national anchor tenant with a long-term Triple Net lease, providing a stable investment opportunity. This neighborhood is one of Medicine Hat's primary commercial retail districts with major retail anchors such as Real Canadian Superstore, Winners, and London Drugs, and surrounded by prominent automotive dealerships, this property is ideally positioned for consistent traffic and long-term growth. Don't miss this chance to secure a prime commercial asset in one of Medicine Hat's most sought-after locations.