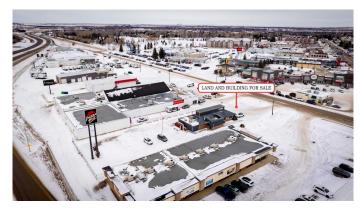

# \$1,200,000 - 1277 Trans Canada Way Se, Medicine Hat

MLS® #A2190092

\$1,200,000

0 Bedroom, 0.00 Bathroom, Commercial on 0.70 Acres

Ross Glen, Medicine Hat, Alberta

A VERY RARE premier INVESTMENT OPPORTUNITY located in the bustling city of Medicine Hat, Alberta, this prime land and building package offers an unparalleled opportunity in a high-traffic retail corridor. Situated at the junction of the Trans-Canada Highway, this property boasts exceptional visibility along Trans Canada Way SE and 13 Avenue, ensuring maximum exposure to both local and traveling clientele. The subject site is a rectangular shaped inside parcel measuring 94.85 feet wide by 324.20 feet deep, for a total area of 30,750 sq. ft. or 0.70 acres and includes a 3,177 sq. ft. free-standing building, currently occupied by a national anchor tenant with a long-term Triple Net lease, providing a stable investment opportunity. This neighborhood is one of Medicine Hat's primary commercial retail districts with major retail anchors such as Real Canadian Superstore, Winners, and London Drugs, and surrounded by prominent automotive dealerships, this property is ideally positioned for consistent traffic and long-term growth. Don't miss this chance to secure a prime commercial asset in one of Medicine Hat's most sought-after locations.