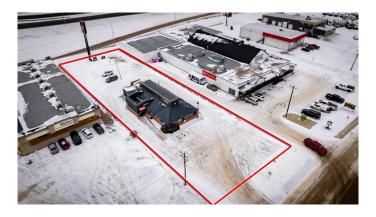

# \$1,200,000 - 1277 Trans Canada Way Se, Medicine Hat

MLS® #A2190092

\$1,200,000

0 Bedroom, 0.00 Bathroom, Commercial on 0.70 Acres

Ross Glen, Medicine Hat, Alberta

A VERY RARE premier INVESTMENT OPPORTUNITY located in the bustling city of Medicine Hat, Alberta, this prime land and building package offers an unparalleled opportunity in a high-traffic retail corridor. Situated at the junction of the Trans-Canada Highway, this property boasts exceptional visibility along Trans Canada Way SE and 13 Avenue, ensuring maximum exposure to both local and traveling clientele. The subject site is a rectangular shaped inside parcel measuring 94.85 feet wide by 324.20 feet deep, for a total area of 30,750 sq. ft. or 0.70 acres and includes a 3,177 sq. ft. free-standing building, currently occupied by a national anchor tenant with a long-term Triple Net lease, providing a stable investment opportunity. This neighborhood is one of Medicine Hat's primary commercial retail districts with major retail anchors such as Real Canadian Superstore, Winners, and London Drugs, and surrounded by prominent automotive dealerships, this property is ideally positioned for consistent traffic and long-term growth. Don't miss this chance to secure a prime commercial asset in one of Medicine Hat's most sought-after locations.