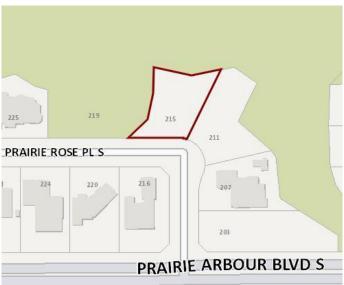

# \$319,000

0 Bedroom, 0.00 Bathroom, Land on 0.29 Acres

Arbour Ridge, Lethbridge, Alberta

Welcome to Prairie Arbour Estates! This community is the premier destination for estate living in south Lethbridge and serves as the benchmark for upscale developments in southern Alberta. Prairie Arbour Estates boasts unrivaled views of Sixmile Coulee and easy access to walking trails and the spectacular Prairie Arbour Park. This 0.29 acre lot sits in a quiet street with no through traffic and has rear and side boundaries against a beautiful environmental reserve. This particular location is very unique and lots at this price point are limited in quantity in this community. Comparative market value for a lot of this size and location makes this property a tremendously valuable investment.

# **Community Information**

Address 215 Prairie Rose Place S

Subdivision Arbour Ridge City Lethbridge

County Lethbridge

Province Alberta

Postal Code T1K 5V7

#### **Exterior**

Lot Description No Neighbours Behind, Street Lighting, Views, Environmental Reserve,

**Near Shopping Center** 